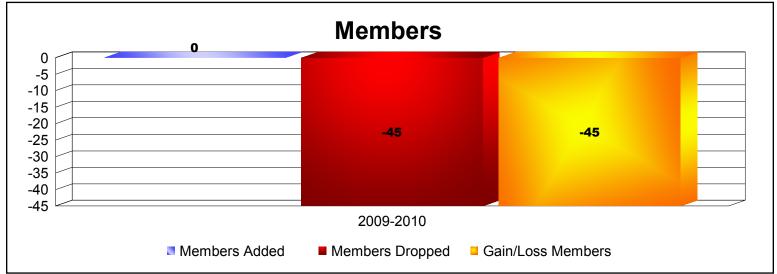

**Disbanded Districts**As of June 2010 Cumulative

| Year      | New<br>Clubs | Dropped<br>Clubs | Gain/<br>Loss<br>Clubs | New<br>Members | Charter<br>Members | Reinstate<br>Members | Transfer<br>Members | Total<br>Member<br>Added | Total<br>Members<br>Dropped | Gain/<br>Loss<br>Members |
|-----------|--------------|------------------|------------------------|----------------|--------------------|----------------------|---------------------|--------------------------|-----------------------------|--------------------------|
| 2009-2010 | 0            | -3               | -3                     | 0              | 0                  | 0                    | 0                   | 0                        | -45                         | -45                      |
| Average   | 0            | -3               | -3                     | 0              | 0                  | 0                    | 0                   | 0                        | -45                         | -45                      |