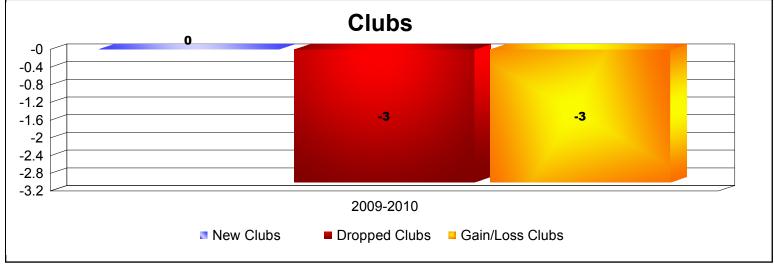

**Disbanded Districts**As of June 2010 Cumulative

| Year      | New<br>Clubs | Dropped<br>Clubs | Gain/<br>Loss<br>Clubs | New<br>Members | Charter<br>Members | Reinstate<br>Members | Transfer<br>Members | Total<br>Member<br>Added | Total<br>Members<br>Dropped | Gain/<br>Loss<br>Members |
|-----------|--------------|------------------|------------------------|----------------|--------------------|----------------------|---------------------|--------------------------|-----------------------------|--------------------------|
| 2009-2010 | 0            | -3               | -3                     | 0              | 0                  | 0                    | 0                   | 0                        | -45                         | -45                      |
| Average   | 0            | -3               | -3                     | 0              | 0                  | 0                    | 0                   | 0                        | -45                         | -45                      |